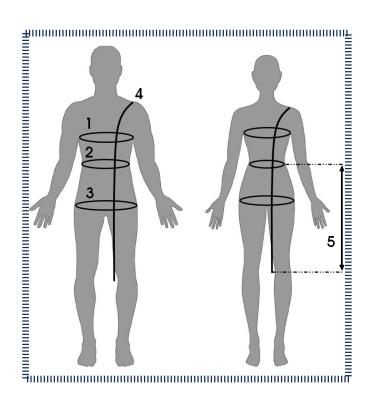

## Take your measurements

1 - Chest measurement: Under the arms at the fullest part of the chest

2 - Waist measurement: At the narrowest part of the waist

3 - Hip measurement: At the fullest part of the hips

4 - Length from shoulders to knees: From the middle of the shoulder to the knees following a curve over one breast

5 - Length from waist to knees (for skirts)